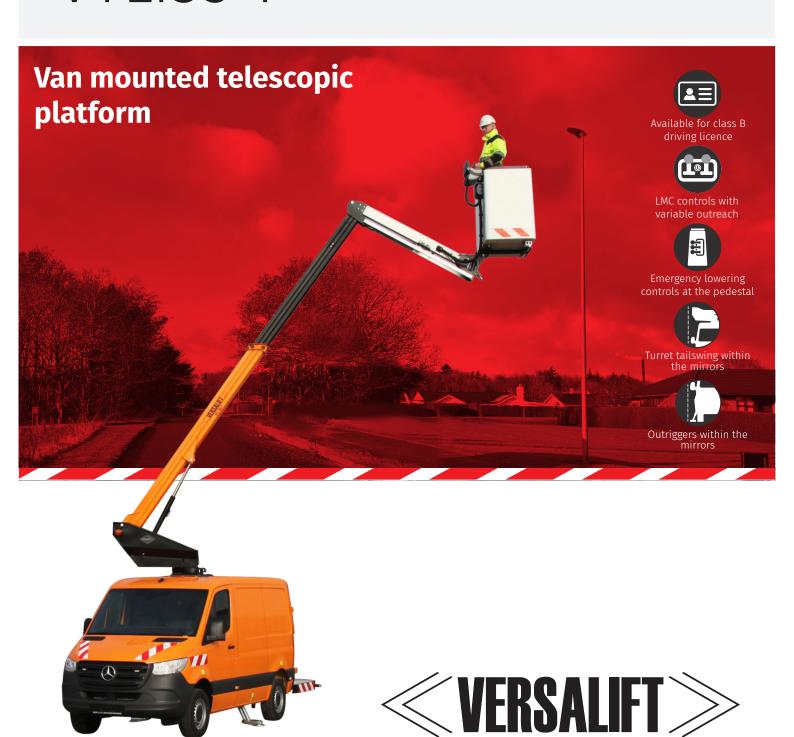

### **VTL135-F - Mercedes-Benz Sprinter**

More payload for workshop, parts and tools

Manufactured from 1.5mm thick ultra-high strength steel

Added stability delivering smooth and steady working conditions

Workshop interior (optional)

LMC (Load Moment Controls): Variable outreach and up to 2 actions at a time (1 per joystick)