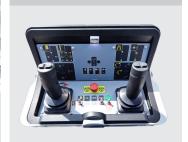

Workshop interior (optional)

LMC (Load Moment Controls): Variable outreach and up to 2 actions at a time (1 per joystick)