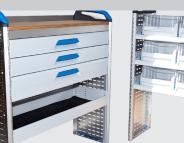

Workshop interior (optional)

LMC (Load Moment Controls): Variable outreach and up to 2 actions at a time (1 per joystick)