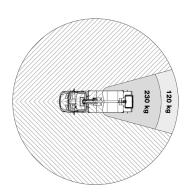

Limited working area without outriggers

The shaped profile ultra high strength steel booms provide improved rigidity, stiffness and performance

Turret/knuckle tail swing and outriggers within the mirrors