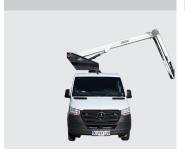

### **VTL135-F - Mercedes-Benz Sprinter**

More payload for workshop, parts and tools

Manufactured from 1.5mm thick ultra-high strength steel

Added stability delivering smooth and steady working conditions

■ Length: 6,580 mm ■ Height: 3,200 mm

■ Wheelbase: 3,250 mm

Diagramme(s)

Limited working area without outriggers

The shaped profile ultra high strength steel booms provide improved rigidity, stiffness and performance

Turret/knuckle tail swing and outriggers within the mirrors